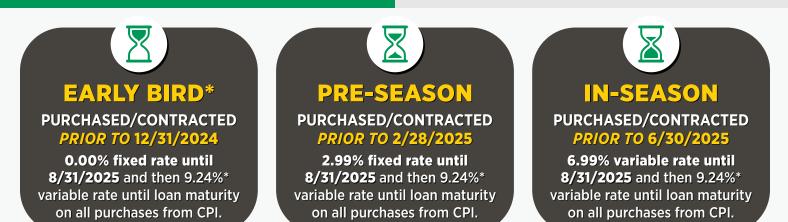

#### SIGN UP DEADLINES:

Early Bird: 12/31/24 Pre-Season: 2/28/25 In-Season: 6/30/25

MATURITY: Loan matures 1/15/2026

\* As of July 1, 2024, Variable Interest Rate based on CFA's Field Finance Rate. Rates are subject to change. For current interest rates, please refer to CFA Interest Rate Indices at www.cfafs.com. \* Seed program participants will receive a reduced cash discount using CFA Financing.